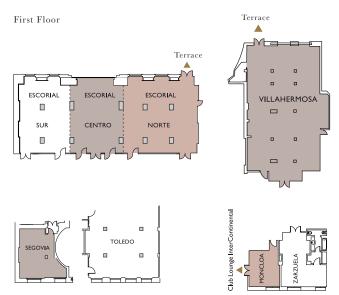

### PLANS & CAPACITIES

## Ground Floor

| Name            | Theatre | Class<br>room | Cocktail | Banquet | Board<br>room | U   | Buffet | Cabare | t Area<br>m2 | Height<br>m | Floor |
|-----------------|---------|---------------|----------|---------|---------------|-----|--------|--------|--------------|-------------|-------|
| Plata           | 600     | 300           | 630      | 600     | 100           | 100 | 490    | 250    | 608,8        | 5,7         | 0     |
| Albéniz         | 270     | 150           | 200      | 160     | 60            | 68  | 110    | 120    | 225,45       | 5,8         | 0     |
| Granados        | 250     | 150           | 400      | 260     | 50            | 58  | 200    | 120    | 383,35       | 3,1         | 0     |
| Escoriales      | 250     | 120           | 300      | 260     | 75            | 70  | 210    | 88     | 370,31       | 2,8         | 1     |
| Escorial Norte  | 100     | 50            | 120      | 90      | 30            | 30  | 75     | 48     | 154,6        | 2,6         | 1     |
| Escorial Centro | 100     | 60            | 100      | 70      | 40            | 40  | 60     | 56     | 109,82       | 3,1         | 1     |
| Escorial Sur    | 40      | 35            | 60       | 70      | 30            | 30  | 45     | 40     | 105,89       | 2,6         | 1     |
| Villahermosa    | 100     | 45            | 200      | 160     | 30            | 30  | 150    | 50     | 230          | 2,5         | 1     |
| Toledo          | 60      | 30            | 60       | 60      | 28            | 26  | 40     | 32     | 88,15        | 3           | 1     |
| Segovia         | 40      | 30            | 50       | 45      | 26            | 26  | 30     | 18     | 64           | 3,0         | 1     |
| La Zarzuela     | 20      | 12            | 20       | 16      | 16            |     | 10     | 8      | 33,9         | 2,7         | 1     |
| Moncloa         | _       |               |          | 12      | 12            | _   | _      |        | 26,8         | 2,5         | 1     |
| Continentes     | 30      | 16            | 80       | 64      | 20            | _   | 48     | 24     | 127          | 3,1         | -1    |
| Sala Verde      | 38      | 24            | 50       | 50      | 22            | 24  | 35     | 32     | 53           | 2,81        | -1    |
| Biblioteca      | 25      | 12            | 20       | 24      | 12            | _   | 18     | 14     | 57           | 2,65        | 0     |
| Cibeles         | 20      | _             | 25       | 18      | 12            | _   | 16     | 14     | 28,9         | 2,9         | 0     |
| Madrid          | 26      | 14            | 35       | 20      | 16            |     | 16     | 14     | 27,54        | 3           | 0     |
| Terraza         | 250     |               |          |         |               | _   | 80     | -      | 330          | -           | 0     |