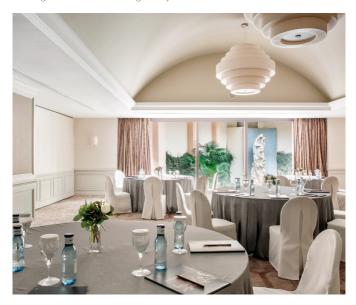

## CONFERENCE & MEETING FACILITIES

InterContinental Madrid stands out for its expertise in organising high qualified events with exceptional services and high quality of gastronomy. Numerous awards prove it, such as being named Spain's Leading Business and MICE Hotel by the prestigious World Travel Awards for several consecutive years.

- 16 meeting rooms all with natural day light including a garden terrace.
- Main ballroom dimensions (Plata): 40x32 sq. 608 sq m area can be divided into two: Albéniz and Granados (up to max. 630 persons capacity, cocktail style) Albéniz meeting room has one of the highest ceilings (5,84 m) in all Madrid's hotels.