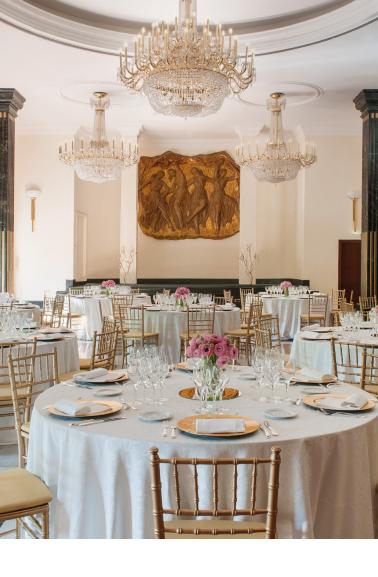

## CONFERENCE & MEETING FACILITIES

InterContinental Madrid stands out for its expertise in organising high qualified events with exceptional services and high quality of gastronomy. Numerous awards prove it, such as being named Spain's Leading Business and MICE Hotel by the prestigious World Travel Awards for several consecutive years.

- 16 meeting rooms all with natural day light including a garden terrace.
- Main ballroom dimensions (Plata): 40x32 sq. 608 sq m area can be divided into two: Albéniz and Granados (up to max. 630 persons capacity, cocktail style) Albéniz meeting room has one of the highest ceilings (5,84 m) in all Madrid's hotels.