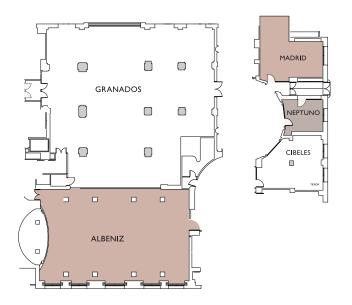

### PLANS & CAPACITIES

## Ground Floor

| Name            | Theatre | Class<br>room | Cocktail | Banquet | Board<br>room | U   | Buffet | Cabare | t Area<br>m2 | Height<br>m | Floor |
|-----------------|---------|---------------|----------|---------|---------------|-----|--------|--------|--------------|-------------|-------|
| Plata           | 600     | 300           | 630      | 600     | 100           | 100 | 490    | 250    | 608,8        | 5,7         | 0     |
| Albéniz         | 270     | 150           | 200      | 160     | 60            | 68  | 110    | 120    | 225,45       | 5,8         | 0     |
| Granados        | 250     | 150           | 400      | 260     | 50            | 58  | 200    | 120    | 383,35       | 3,1         | 0     |
| Escoriales      | 250     | 120           | 300      | 260     | 75            | 70  | 210    | 88     | 370,31       | 2,8         | 1     |
| Escorial Norte  | 100     | 50            | 120      | 90      | 30            | 30  | 75     | 48     | 154,6        | 2,6         | 1     |
| Escorial Centro | 100     | 60            | 100      | 70      | 40            | 40  | 60     | 56     | 109,82       | 3,1         | 1     |
| Escorial Sur    | 40      | 35            | 60       | 70      | 30            | 30  | 45     | 40     | 105,89       | 2,6         | 1     |
| Villahermosa    | 100     | 45            | 200      | 160     | 30            | 30  | 150    | 50     | 230          | 2,5         | 1     |
| Toledo          | 60      | 30            | 60       | 60      | 28            | 26  | 40     | 32     | 88,15        | 3           | 1     |
| Segovia         | 40      | 30            | 50       | 45      | 26            | 26  | 30     | 18     | 64           | 3,0         | 1     |
| La Zarzuela     | 20      | 12            | 20       | 16      | 16            |     | 10     | 8      | 33,9         | 2,7         | 1     |
| Moncloa         | _       |               |          | 12      | 12            | _   | _      |        | 26,8         | 2,5         | 1     |
| Continentes     | 30      | 16            | 80       | 64      | 20            | _   | 48     | 24     | 127          | 3,1         | -1    |
| Sala Verde      | 38      | 24            | 50       | 50      | 22            | 24  | 35     | 32     | 53           | 2,81        | -1    |
| Biblioteca      | 25      | 12            | 20       | 24      | 12            | _   | 18     | 14     | 57           | 2,65        | 0     |
| Cibeles         | 20      | _             | 25       | 18      | 12            | _   | 16     | 14     | 28,9         | 2,9         | 0     |
| Madrid          | 26      | 14            | 35       | 20      | 16            |     | 16     | 14     | 27,54        | 3           | 0     |
| Terraza         | 250     |               |          |         |               | _   | 80     | -      | 330          | -           | 0     |