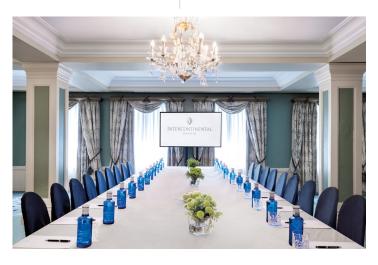

## CONFERENCE & MEETING FACILITIES

InterContinental Madrid stands out for its expertise in organising high qualified events with exceptional services and high quality of gastronomy. Numerous awards prove it, such as being named Spain's Leading Business and MICE Hotel by the prestigious World Travel Awards for several consecutive years.

- 16 meeting rooms all with natural day light including a garden terrace.
- Main ballroom dimensions (Plata): 40x32 sq. 608 sq m area can be divided into two: Albéniz and Granados (up to max. 630 persons capacity, cocktail style) Albéniz meeting room has one of the highest ceilings (5,84 m) in all Madrid's hotels.

### SERVICES & MEETING ROOM FACILITIES

- Instant Service Coordinator
- Available in the hotel: Colour printing, scanner, modem ADSL lines, stage lights, projector, screens, microphone, flip chart.
- Video conferencing and audio visual digital equipments available.
- Individual AC/ heating.
- All events & meetings support services available, including photographer, flower
- arrangements, courier service and Business Centre.
- Tailored menus.
- · Car exhibitions in lobby, main ballroom and terrace.